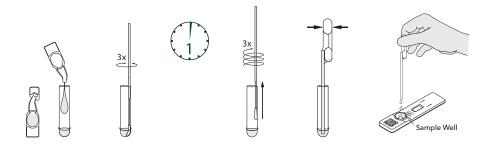

# Objective SARS-CoV-2 Results at Your Fingertips

- Accurate, objective and automated results in **15 minutes**
- Track via secure, remote instrument management with Virena®
- **Excellent performance** compared to molecular methods
- Integrated data management automatically stores test and user history
- Flexible, dual mode testing for high throughput in variety of laboratory environments
- User and patient ID captured with **onboard barcode scanner**



### Sofia SARS Antigen FIA - Procedure

# Nasal/Nasopharyngeal Swab Procedure



# Sofia Development Modes



# Sofia SARS Antigen FIA

- Nasal and nasopharyngeal specimens
- Accurate detection with direct samples
- Results in 15 minutes
- Kit includes 25 sterile nasal swabs or nasopharyngeal swabs and a set of positive and negative control swabs
- Room temperature storage

### Sofia SARS Antigen FIA Clinical Performance\*

|                                 | Reference Extracted<br>RT-PCR assay |     |     |       |             |        | 95% CI |        |
|---------------------------------|-------------------------------------|-----|-----|-------|-------------|--------|--------|--------|
|                                 |                                     | POS | NEG | Total | PPA         | 96.7%  | 83.3%  | 99.4%  |
| Sofia SARS<br>Antigen FIA Assay | POS