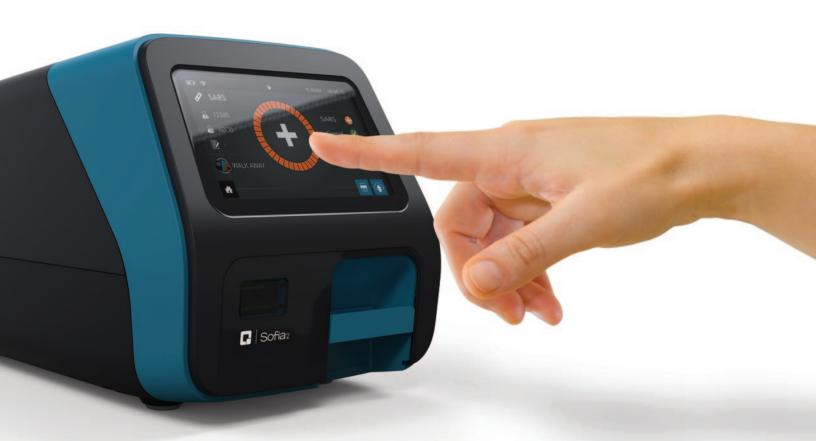

# Objective SARS-CoV-2 Results at Your Fingertips

- Accurate, objective and automated results in **15 minutes**
- Track via secure, remote instrument management with Virena®
- **Excellent performance** compared to molecular methods
- Integrated data management automatically stores test and user history
- Flexible, dual mode testing for high throughput in variety of laboratory environments
- User and patient ID captured with **onboard barcode scanner**