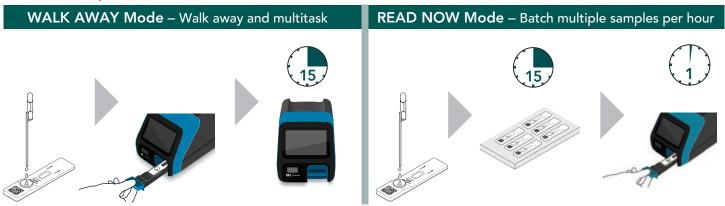

# Objective SARS-CoV-2 Results at Your Fingertips

- Accurate, objective and automated results in **15 minutes**
- Track via secure, remote instrument management with Virena®
- **Excellent performance** compared to molecular methods
- Integrated data management automatically stores test and user history
- Flexible, dual mode testing for high throughput in variety of laboratory environments
- User and patient ID captured with **onboard barcode scanner**



### Sofia SARS Antigen FIA - Procedure

# Nasal/Nasopharyngeal Swab Procedure



# Sofia Development Modes



# Sofia SARS Antigen FIA

- Nasal and nasopharyngeal specimens
- Accurate detection with direct samples
- Results in 15 minutes
- Kit includes 25 sterile nasal swabs or nasopharyngeal swabs and a set of positive and negative control swabs
- Room temperature storage

### Sofia SARS Antigen FIA Clinical Performance\*

|                                 | Reference Extracted<br>RT-PCR assay |     |     |       |             |        | 95% CI |        |
|---------------------------------|-------------------------------------|-----|-----|-------|-------------|--------|--------|--------|
|                                 |                                     | POS | NEG | Total | PPA         | 96.7%  | 83.3%  | 99.4%  |
| Sofia SARS<br>Antigen FIA Assay | POS                                 | 2